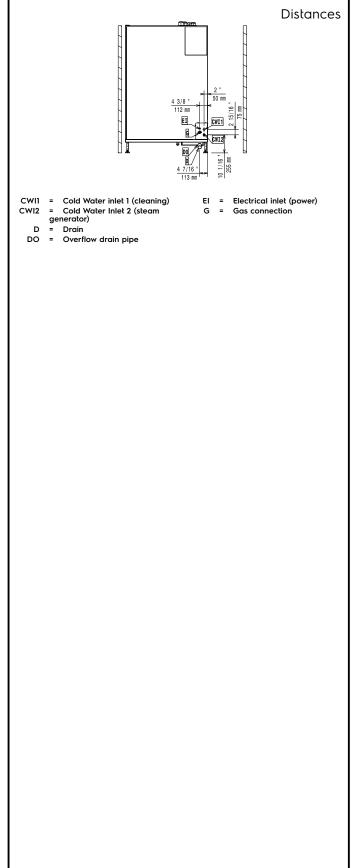

| ITEM #  |  |  |
|---------|--|--|
| MODEL # |  |  |
| NAME #  |  |  |
|         |  |  |
| SIS #   |  |  |
| AIA#    |  |  |

217965 (ECOG202C2H0)

SkyLine Pro Combi Boilerless Oven with digital control, 20x2/1GN, gas, programmable, automatic cleaning, LPG