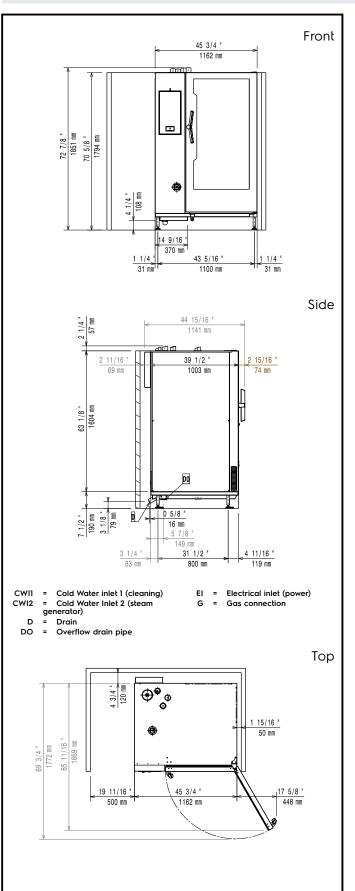

| ITEM #  |  |  |
|---------|--|--|
| MODEL # |  |  |
| NAME #  |  |  |
|         |  |  |
| SIS #   |  |  |
| AIA#    |  |  |

217965 (ECOG202C2H0)

SkyLine Pro Combi Boilerless Oven with digital control, 20x2/1GN, gas, programmable, automatic cleaning, LPG