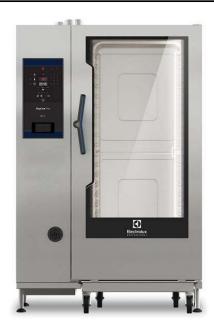

| ITEM #  |  |  |
|---------|--|--|
| MODEL # |  |  |
| NAME #  |  |  |
|         |  |  |
| SIS #   |  |  |
| AIA#    |  |  |

217965 (ECOG202C2H0)

SkyLine Pro Combi Boilerless Oven with digital control, 20x2/1GN, gas, programmable, automatic cleaning, LPG

#### Construction

- Double thermo-glazed door with open frame construction, for cool outside door panel. Swing hinged easy-release inner glass on door for easy cleaning.
- Seamless hygienic internal chamber with all rounded corners for easy cleaning.
- 304 AISI stainless steel construction throughout.
- Front access to control board for easy service.
- IPX 5 spray water protection certification for easy cleaning.
- Supplied with n.1 trolley rack 2/1 GN, 63 mm pitch.